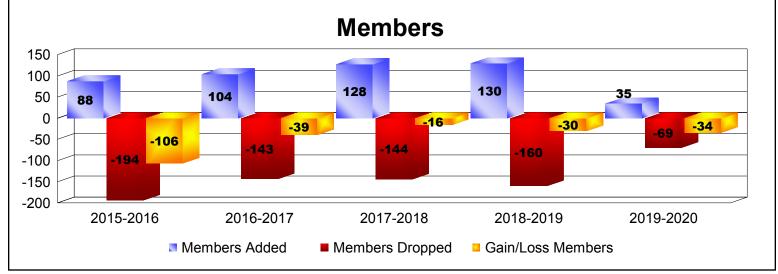

District 31 O

As of December 2019 Cumulative

| Year      | New<br>Clubs | Dropped<br>Clubs | Gain/<br>Loss<br>Clubs | New<br>Members | Charter<br>Members | Reinstate<br>Members | Transfer<br>Members | Total<br>Member<br>Added | Total<br>Members<br>Dropped | Gain/<br>Loss<br>Members |
|-----------|--------------|------------------|------------------------|----------------|--------------------|----------------------|---------------------|--------------------------|-----------------------------|--------------------------|
| 2015-2016 | 0            | -4               | -4                     | 78             | 1                  | 4                    | 5                   | 88                       | -194                        | -106                     |
| 2016-2017 | 1            | -1               | 0                      | 68             | 20                 | 1                    | 15                  | 104                      | -143                        | -39                      |
| 2017-2018 | 0            | -2               | -2                     | 109            | 3                  | 4                    | 12                  | 128                      | -144                        | -16                      |
| 2018-2019 | 1            | -1               | 0                      | 94             | 27                 | 6                    | 3                   | 130                      | -160                        | -30                      |
| 2019-2020 | 0            | -1               | -1                     | 31             | 0                  | 1                    | 3                   | 35                       | -69                         | -34                      |
| Average   | 0            | -2               | -1                     | 76             | 10                 | 3                    | 8                   | 97                       | -142                        | -45                      |