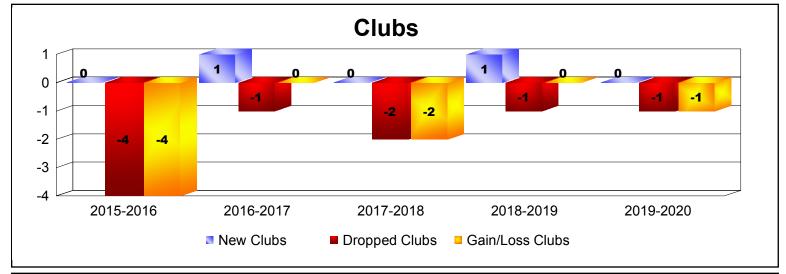

District 31 O

As of December 2019 Cumulative

| Year      | New<br>Clubs | Dropped<br>Clubs | Gain/<br>Loss<br>Clubs | New<br>Members | Charter<br>Members | Reinstate<br>Members | Transfer<br>Members | Total<br>Member<br>Added | Total<br>Members<br>Dropped | Gain/<br>Loss<br>Members |
|-----------|--------------|------------------|------------------------|----------------|--------------------|----------------------|---------------------|--------------------------|-----------------------------|--------------------------|
| 2015-2016 | 0            | -4               | -4                     | 78             | 1                  | 4                    | 5                   | 88                       | -194                        | -106                     |
| 2016-2017 | 1            | -1               | 0                      | 68             | 20                 | 1                    | 15                  | 104                      | -143                        | -39                      |
| 2017-2018 | 0            | -2               | -2                     | 109            | 3                  | 4                    | 12                  | 128                      | -144                        | -16                      |
| 2018-2019 | 1            | -1               | 0                      | 94             | 27                 | 6                    | 3                   | 130                      | -160                        | -30                      |
| 2019-2020 | 0            | -1               | -1                     | 31             | 0                  | 1                    | 3                   | 35                       | -69                         | -34                      |
| Average   | 0            | -2               | -1                     | 76             | 10                 | 3                    | 8                   | 97                       | -142                        | -45                      |